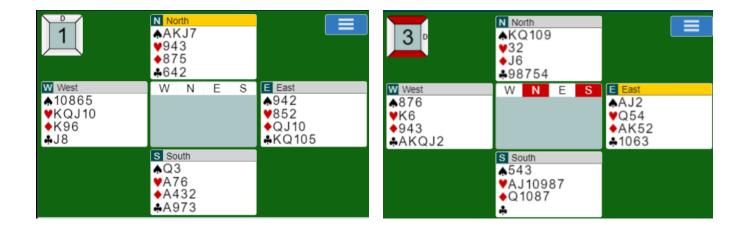

 Once Trumps or No Trumps has been decided, the player to the Left of Declarer makes the Opening Lead. In other words, they play the first card. This marks the end of what we call the Auction!

Let's look at some Hands. Count the HCP in each Hand (North, South, East and West).

Decide who you think will be the Declarer, Do they have a fit? Will they play in Trump's or

No Trumps?:

**Now Play and Win Tricks!**