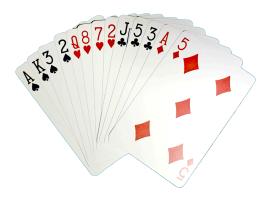

## How to Play Mini Bridge...

- We shuffle and deal out the cards clockwise starting on our left.
- We count our cards face down to make sure we have 13.
- We then organize and sort our hand like so:

• We then count up our High Card Points (HCP)

Let's Try Count our Points in the Hand Above!

- The Dealer, i.e. the person who dealt the cards, then announces their points and again we go around clockwise announcing our points. The side with the most points "Wins" the auction and becomes the Declaring side.
- The Player from the Declaring side with the most HCP can try to find a fit to play with or without Trumps.