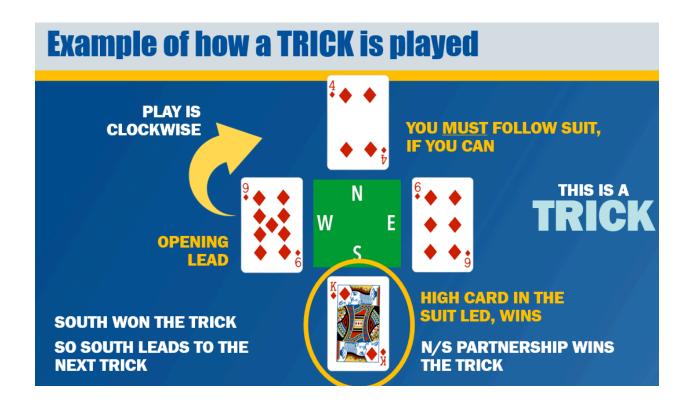

## **♦ ♥** The Beginnings of Bridge **♦ ♣**

**Bridge is a Partnership game!** We play with the person opposite us. We assign North, South, East and West to the 4 seats around the table.

**Bridge is a Trick taking game!** If you have played card games such as Hearts, Spades, Pinochle, 21 or Euchre you would be familiar with what a Trick is. If not this is a trick...

 Once Trumps or No Trumps has been decided, the player to the Left of Declarer makes the Opening Lead. In other words, they play the first card. This marks the end of what we call the Auction!

Let's look at some Hands. Count the HCP in each Hand (North, South, East and West).